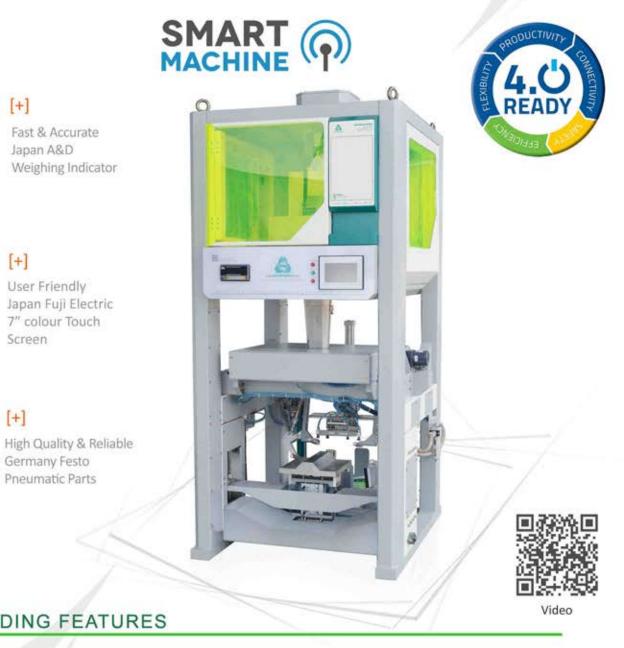

### OUTSTANDING FEATURES

1. Easier transition from semi auto operation to full auto operation. No need to purchase roll form plastic.

Piece from plastic bag can be use.

- 2. Able to Pack pouch pack with zipper.
- 3. Fully auto vacuum function available.
- 4. User friendly touch screen pages(GUI) for parameter settings.
- 5. Combination of high quality pneumatic and electronic systems for reliable operation.