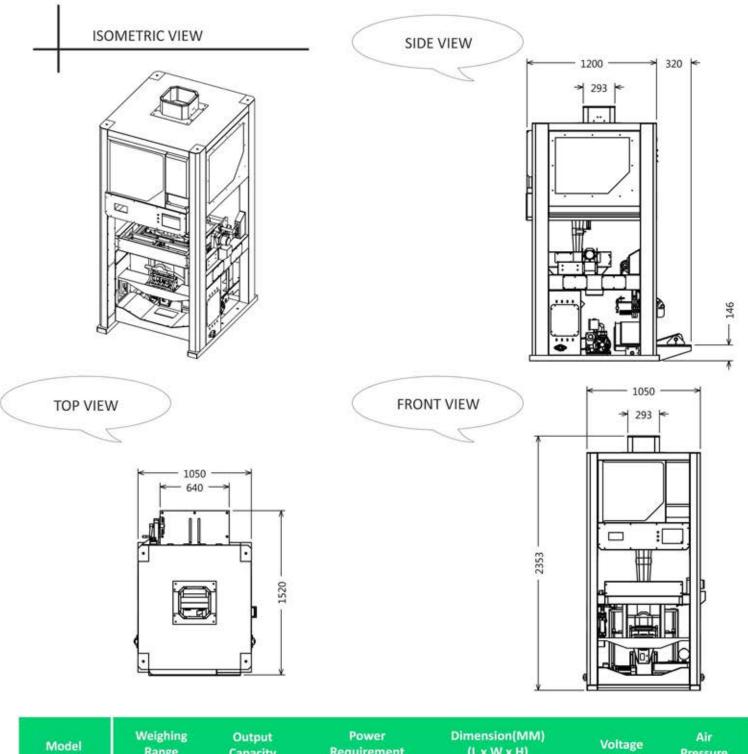

# **Technical Specification**

益马工业有限公司 (1939)1004833 (183837-9)

**Fully Automatic Packing and Weighing Machine** 

Model: RPM-100P

| Model    | Weighing<br>Range | Output<br>Capacity     | Power<br>Requirement | Dimension(MM)<br>(L x W x H) | Voltage            | Air<br>Pressure |
|----------|-------------------|------------------------|----------------------|------------------------------|--------------------|-----------------|
| RPM-100P | 1-10Kg            | 400 ~ 450<br>Bags/Hour | 1KW                  | 1520 x 1050 x 2353           | 415V<br>50 - 60 Hz | 6 Bar           |